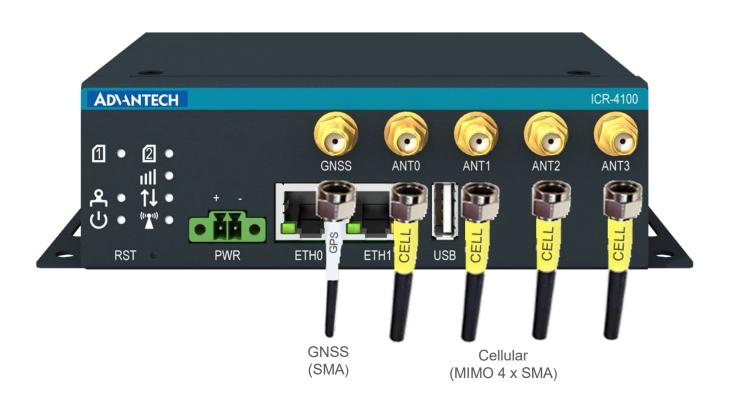

## Advantech IRC-4171 Cellular 5G Industrial Router Antenna Port Guide Cellular (MIMO 4 x SMA Male) | GNSS (SMA Male)

AG Antenna Options for Advantech IRC-4171 Cellular 5G Industrial Router