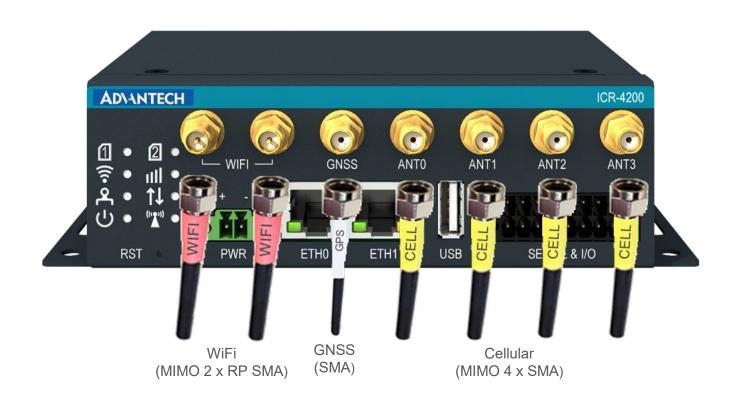

## Advantech IRC-4271W | IRC-4272W Cellular 5G Industrial Router Antenna Port Guide Cellular (MIMO 4 x SMA Male) | WiFi (2 x RP SMA Male) | GNSS (SMA Male)

AG Antenna Options for Advantech IRC-4271W | IRC-4272W Cellular 5G Industrial Router