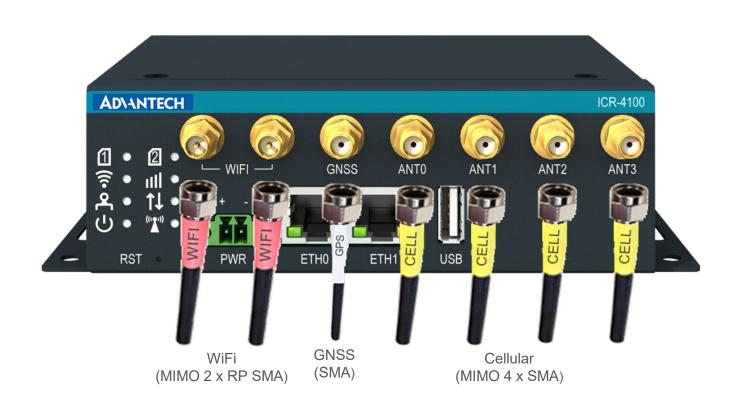

## Advantech IRC-4171W Cellular 5G Industrial Router Antenna Port Guide Cellular (MIMO 4 x SMA Male) | WiFi (2 x RP SMA Male) | GNSS (SMA Male)

AG Antenna Options for Advantech IRC-4171W Cellular 5G Industrial Router