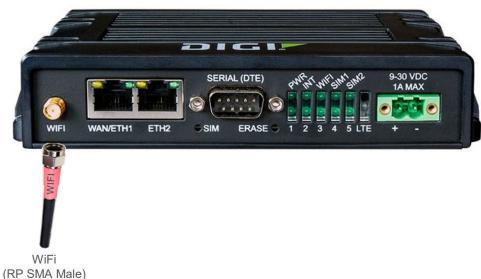

## DIGI IX20-W007 MIMO 2 x LTE-A Cat-7 | GNSS | WiFi Router Antenna Port Guide

Cellular (MIMO 2 x SMA Male) | GNSS (SMA Male) | WiFi (RP SMA Male)

AG Antenna Options for DIGI IX20-W007 MIMO Cat-7 Router

## DIGI IX20-W0N4 | IX20-W0G4 MIMO 2 x LTE | WiFi Router Antenna Port Guide

Cellular (MIMO 2 x SMA Male) | GNSS (SMA Male) | WiFi (RP SMA Male)

AG Antenna Options for DIGI IX20-W0N4 | IX20-W0G4 Router