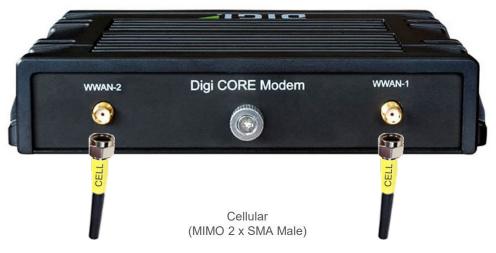

## DIGI IX20-00N4 | IX20-00G4 MIMO 2 x LTE-A Cat-7 Router Antenna Port Guide

Cellular (MIMO 2 x SMA Male)

AG Antenna Options for DIGI IX20-00N4 | IX20-00G4 Router