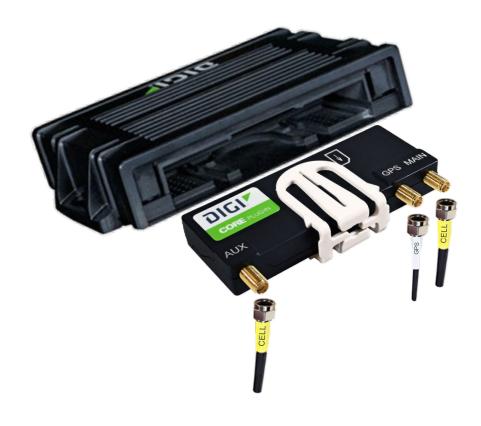

## DIGI IX20-0007 MIMO 2 x LTE-A Cat-7 | GNSS Router Antenna Port Guide

Cellular (MIMO 2 x SMA Male) | GNSS (SMA Male)

AG Antenna Options for DIGI IX20-0007 MIMO Cat-7 Router