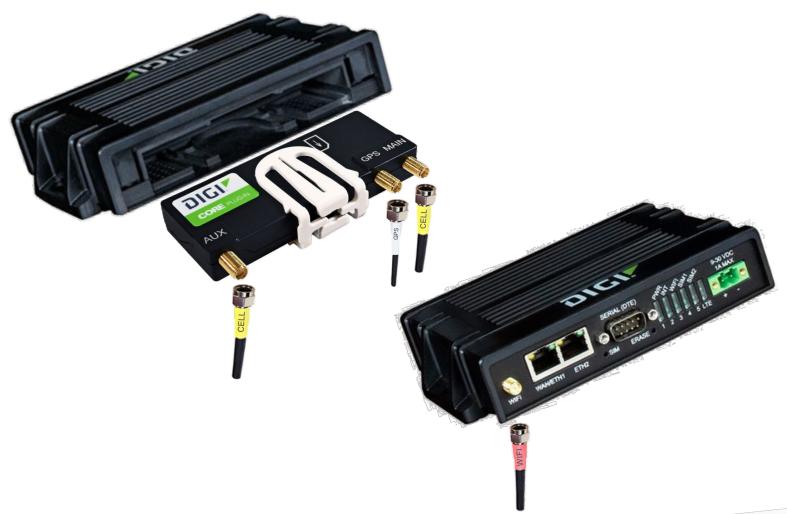

## DIGI IX20-W007 MIMO 2 x LTE-A Cat-7 | GNSS | WiFi Router Antenna Port Guide

Cellular (MIMO 2 x SMA Male) | GNSS (SMA Male) | WiFi (RP SMA Male)

AG Antenna Options for DIGI IX20-W007 MIMO Cat-7 Router

## DIGI IX20-W0N4 | IX20-W0G4 MIMO 2 x LTE | WiFi Router Antenna Port Guide

Cellular (MIMO 2 x SMA Male) | GNSS (SMA Male) | WiFi (RP SMA Male)

AG Antenna Options for DIGI IX20-W0N4 | IX20-W0G4 Router