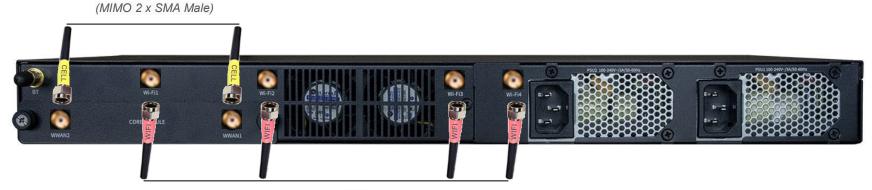

## DIGI AnywhereUSB 24 Plus Optional Configurations Antenna Port Guide Optional Configurations

WiFi (MIMO 4 x RP SMA Male)

WiFi (MIMO 4 x RP SMA Male)

WiFi (MIMO 4 x RP SMA Male)

Cellular