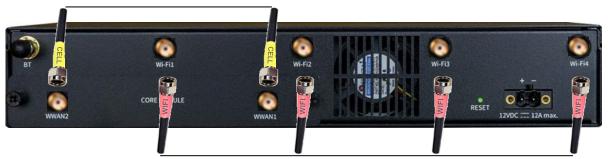

## DIGI AnywhereUSB 8 Plus Optional Configurations Antenna Port Guide Optional Configurations

WiFi (MIMO 4 x RP SMA Male)

WiFi (MIMO 4 x RP SMA Male)

Cellualr (MIMO 2 x SMA Male) | WiFi (MIMO 4 x RP SMA Male)

Cellular (MIMO 2 x SMA Male)

WiFi (MIMO 4 x RP SMA Male)