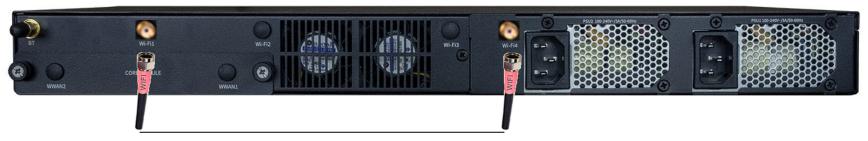

## DIGI AnywhereUSB 24 Plus AW24-W300 MIMO 2 x WiFi Antenna Port Guide WiFi (MIMO 2 x RP SMA Male)

AG Antenna Options for AnywhereUSB 24 Plus AW24-W300 Router

WiFi (MIMO 2 x RP SMA Male)