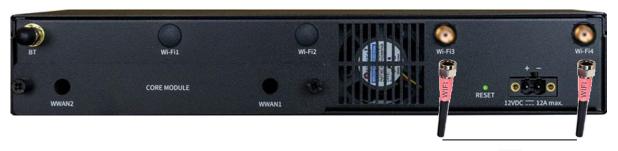

## DIGI AnywhereUSB 8 Plus AW08-W300 MIMO 2 x WiFi Antenna Port Guide WiFi (MIMO 2 x RP SMA Male)

AG Antenna Options for AnywhereUSB 8 Plus AW08-W300 Router

WiFi (MIMO 2 x RP SMA Male)