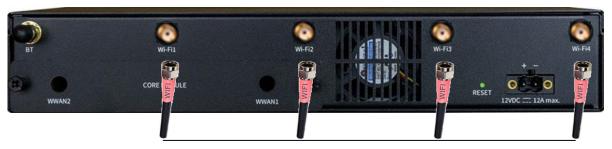

## DIGI AnywhereUSB 8 Plus Optional Configurations Antenna Port Guide Optional Configurations

WiFi (MIMO 4 x RP SMA Male)

WiFi (MIMO 4 x RP SMA Male)

Cellualr (MIMO 2 x SMA Male) | WiFi (MIMO 4 x RP SMA Male)

Cellular (MIMO 2 x SMA Male)

WiFi (MIMO 4 x RP SMA Male)