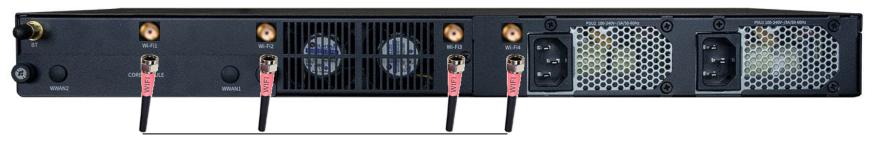

## DIGI AnywhereUSB 8 Plus Optional Configurations Antenna Port Guide Optional Configurations

WiFi (MIMO 4 x RP SMA Male)

WiFi (MIMO 4 x RP SMA Male)

Cellualr (MIMO 2 x SMA Male) | WiFi (MIMO 4 x RP SMA Male)

Cellular (MIMO 2 x SMA Male)

WiFi (MIMO 4 x RP SMA Male)