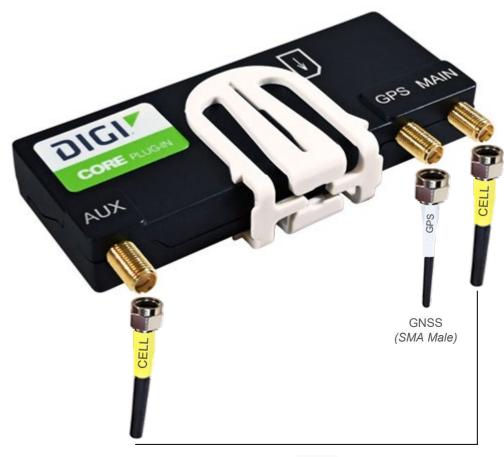

# Digi CORE plug-in LTE Cat 7 Modem (1003-CM07-OUS) Antenna Port Guide Cellular (MIMO 2 x SMA Male) | GNSS (SMA Male)

#### AG Antenna Options for DIGI Core 1003-CM07-OUS Cat 7 Modem

Cellular (MIMO 2 x SMA Male)