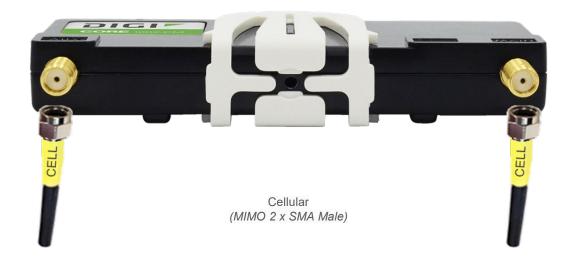

# Digi CORE plug-in LTE Cat 4 Modem (1002-CMF4-GLB) Antenna Port Guide Cellular (MIMO 2 x SMA Male)

AG Antenna Options for DIGI 1002-CMF4-GLB Cat 4 Modem