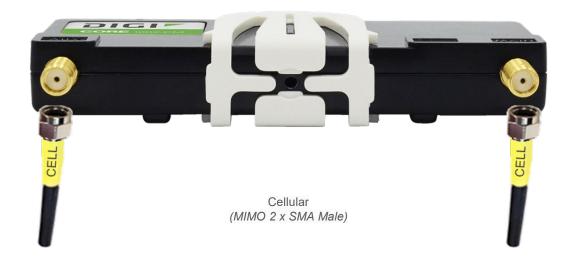

# Digi CORE plug-in LTE Cat 4 Modem (1002-CMF4-OUS) Antenna Port Guide Cellular (MIMO 2 x SMA Male)

AG Antenna Options for DIGI 1002-CMF4-OUS Cat 4 Modem