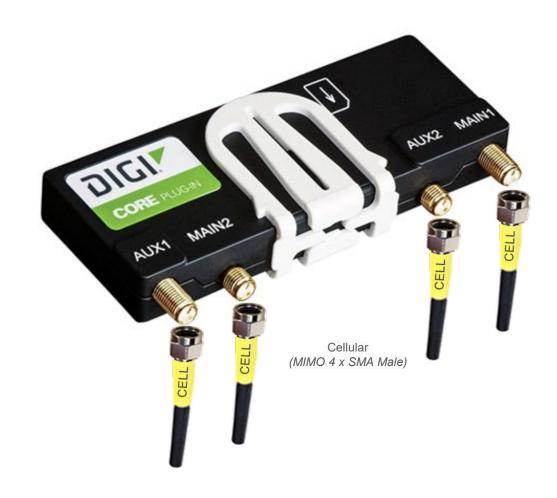

# Digi CORE plug-in LTE Cat 18 Modem (1003-CM18-GLB) Antenna Port Guide Cellular (MIMO 4 x SMA Male)

### AG Antenna Options for DIGI Core 1003-CM18-GLB Cat 18 Modem