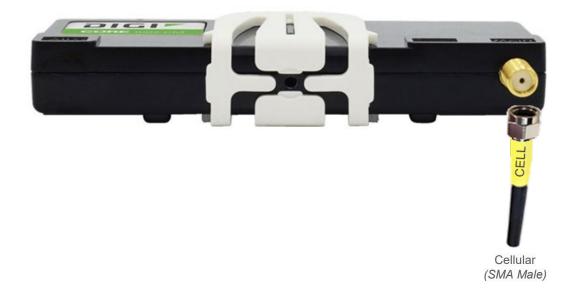

# Digi CORE plug-in LTE Cat M1 Modem (1002-CMM1-GLB) Antenna Port Guide Cellular (SMA Male)

AG Antenna Options for DIGI 1002-CMM1-GLB Cat M1 Modem