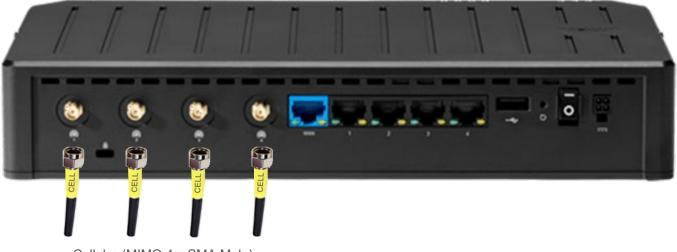

Ericsson Cradlepoint X10 / X10-5GC Series Router External Antenna Port Guide Cellular (MIMO 4 x SMA Male)

See Antennas For Ericsson Cradlepoint X10 Series Router See Antennas For Verizon FrontLine Ericsson Cradlepoint X10-5GC Series Router See Antennas For AT&T FirstNet Ericsson Cradlepoint X10-5GC Series Router See Antennas For T-Mobile T-Priority Ericsson Cradlepoint X10-5GC Series Router

Cellular (MIMO 4 x SMA Male)

All trademarks, logos and brand names are the property of their respective owners. All company, product and service names used in this website are for identification purposes only. Use of these names, trademarks and brands does not imply endorsement.