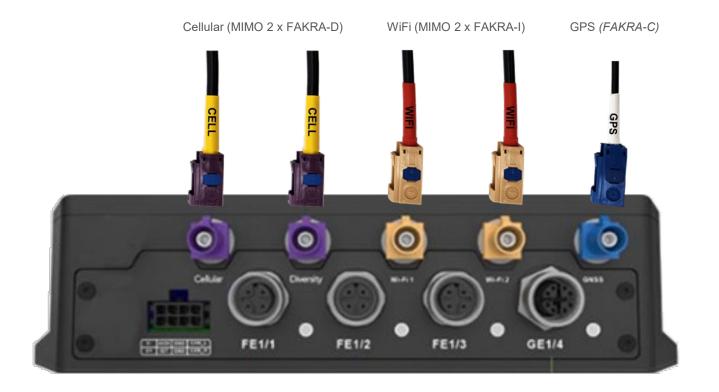

## InHand InVehicle VG710-M-FQ09 4G Router Antenna Port Guide - FAKRA Cellular (MIMO 2 x FAKRA-D) | WiFi (MIMO 2 x FAKRA-I) | GPS (FAKRA-C)

See AG Antenna Solutions for InHand InVehicle VG710-M-FQ09 4G Router