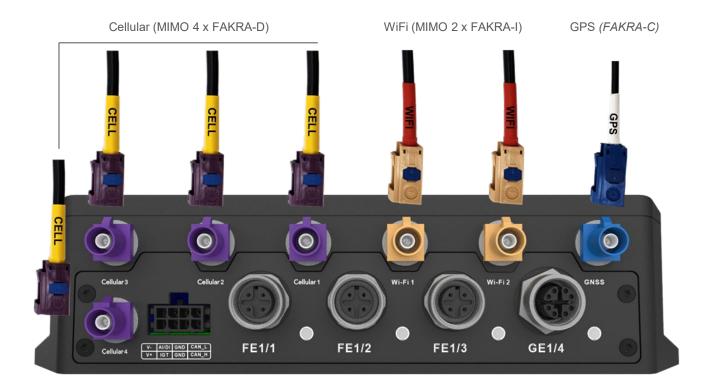

## InHand InVehicle VG710-M-NRQ5 5G Router Antenna Port Guide - FAKRA Cellular (MIMO 4 x FAKRA-D) | WiFi (MIMO 2 x FAKRA-I) | GPS (FAKRA-C)

See AG Antenna Solutions for InHand InVehicle VG710-M-NRQ5 5G Router