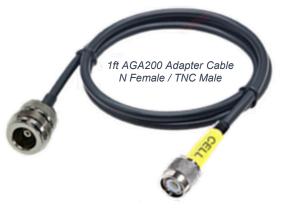

AG Antenna Coax Adapters Cables Built to Spec Adapter Cables Available

Coax Cables | Adapter Cables Connector End Options Include SMA | QMA | TNC | FAKRA | MCX | N | U.FL