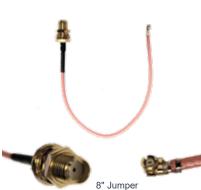

### AG Antenna 8" Jumper Cables Built to Spec Jumper Cables Available

8" Jumper N Female / RA SMA Male Bulkhead

8" Jumper Adapter Cables Connector End Options Include SMA | QMA | TNC | FAKRA | MCX | N | U.FL