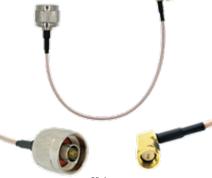

### AG Antenna 8" Jumper Cables Built to Spec Jumper Cables Available

8" Jumper N Female / RA SMA Male Bulkhead

8" Jumper Adapter Cables Connector End Options Include SMA | QMA | TNC | FAKRA | MCX | N | U.FL