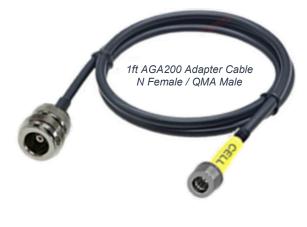

AG Antenna Coax Adapters Cables Built to Spec Adapter Cables Available

Coax Cables | Adapter Cables Connector End Options Include SMA | QMA | TNC | FAKRA | MCX | N | U.FL