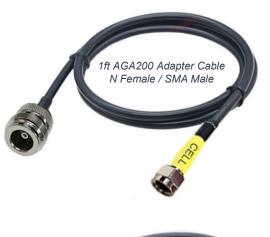

AG Antenna Coax Adapters Cables Built to Spec Adapter Cables Available

Coax Cables | Adapter Cables Connector End Options Include SMA | QMA | TNC | FAKRA | MCX | N | U.FL