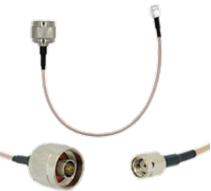

## AG Antenna Jumper Cable Adapters

8" Jumper Cables Built to Spec Custom Jumper Cables Available

### AG Antenna 8" Jumper Cables Built to Spec Jumper Cables Available

8" Jumper N Female / RA SMA Male Bulkhead

8" Jumper Adapter Cables Connector End Options Include SMA | QMA | TNC | FAKRA | MCX | N | U.FL