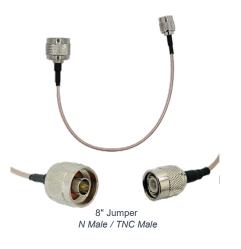

## AG Antenna Jumper Cable Adapters

8" Jumper Cables Built to Spec Custom Jumper Cables Available

### AG Antenna 8" Jumper Cables Built to Spec Jumper Cables Available

8" Jumper N Female / RA SMA Male Bulkhead

8" Jumper Adapter Cables Connector End Options Include SMA | QMA | TNC | FAKRA | MCX | N | U.FL