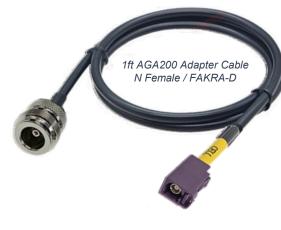

AG Antenna Coax Adapters Cables Built to Spec Adapter Cables Available

Coax Cables | Adapter Cables Connector End Options Include SMA | QMA | TNC | FAKRA | MCX | N | U.FL